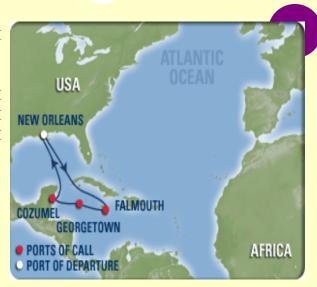

## **ITINERARY:**

| Date            | Port                     | Arrive  | Depart         |
|-----------------|--------------------------|---------|----------------|
| 17 <b>-J</b> an | New Orleans, LA          |         | 4:30 <b>PM</b> |
| 18-Jan          | At Sea                   |         |                |
| 19 <b>-J</b> an | At Sea                   |         |                |
| 20 <b>-J</b> an | Falmouth, Jamaica        | 9:00 AM | 5:30 <b>PM</b> |
| 21 <b>-J</b> an | Georgetown, Grand Cayman | 7:00 AM | 4:00 PM        |
| 22 <b>-J</b> an | Cozumel, Mexico          | 9:00 AM | 5:00 PM        |
| 23 <b>-J</b> an | At Sea                   |         |                |
| 24 <b>-J</b> an | New Orleans (disembark)  | 7:00 AM |                |
|                 |                          |         |                |