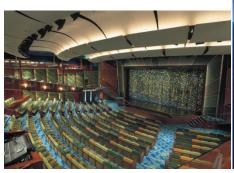

More than 12 bars, clubs and lounges

➤ Tiered state-of-the-art theater

> 3 pools (one is adults only)

➤ 3 whirlpools

➤ Rock climbing, basketball, mini-golf

Jogging track

State of the art fitness center

> Flat-screen televisions, outdoor (poolside) movie screen