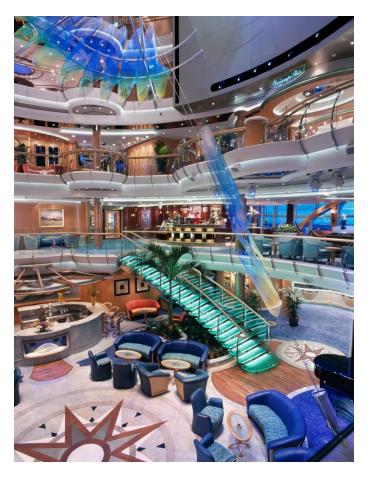

## Sailing on Serenade of the Seas®

A shimmering maritime marvel of floor-to-ceiling windows and endless balcony views, this sleek, sunlit ship delivers panoramic vistas and wide-open spaces through acres of glass, keeping you and your crew connected to the sea. Enhanced in 2012, Serenade of the Seas features Royal Caribbean International's signature amenities like the rock climbing wall, as well as Radiance-class favorite features like ocean facing glass elevators, the adult-only solarium pool, and amazing self-leveling pool tables, state of the art theater. From daytime delights to nighttime flights of fancy in the soaring atrium, you will not want to miss this ship!