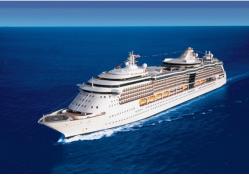

## Sailing on Serenade of the Seas®

A shimmering maritime marvel of floor-to-ceiling windows and endless balcony views, this sleek, sunlit ship delivers panoramic vistas and wide-open spaces through acres of glass, keeping you and your crew connected to the sea. Enhanced in 2012, Serenade of the Seas features Royal Caribbean International's signature amenities like the rock climbing wall, as well as Radiance-class favorite features like ocean facing glass elevators, the adult-only solarium pool, and amazing self-leveling pool tables, state of the art theater. From daytime delights to nighttime flights of fancy in the soaring atrium, you will not want to miss this ship!

## Serenade of the Seas® At a Glance

Maiden Voyage: August 2003 ➤ Enhanced: November 2012

➤ Gross tonnage: 90,090

> Staterooms: 1,073

➤ Guest Capacity: 2,476 Crew to Serve You: 884

➤ Over 10 dining options