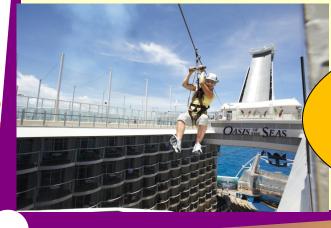

Hitch onto the 9-deck-high zip line

Hop on the classic carousel on the Boardwalk

Watch acrobats splash down in the Aquatheater

Jazz up your evening with the Broadway hit Cats

Unwind with a stroll in Central Park