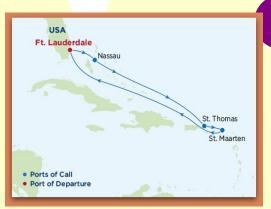

## **ITINERARY:**

| Date            | Port                        | Arrive   | Depart         |
|-----------------|-----------------------------|----------|----------------|
| 9 <b>-J</b> an  | Fort Lauderdale, FL         |          | 4:30 <b>PM</b> |
| 10 <b>-J</b> an | Nassau, Bahamas             | 7:00 AM  | 2:00 <b>PM</b> |
| 11 <b>-J</b> an | At Sea                      |          |                |
| 12 <b>-J</b> an | Charlotte Amalie, St Thomas | 10:00 AM | 7:00 PM        |
| 13 <b>-J</b> an | Philipsburg, St Maarten     | 8:00 AM  | 5:00 PM        |
| 14 <b>-J</b> an | At Sea                      |          |                |
| 15 <b>-J</b> an | At Sea                      |          |                |
| 16-Jan          | Fort Lauderdale (disembark) | 6:15 AM  |                |